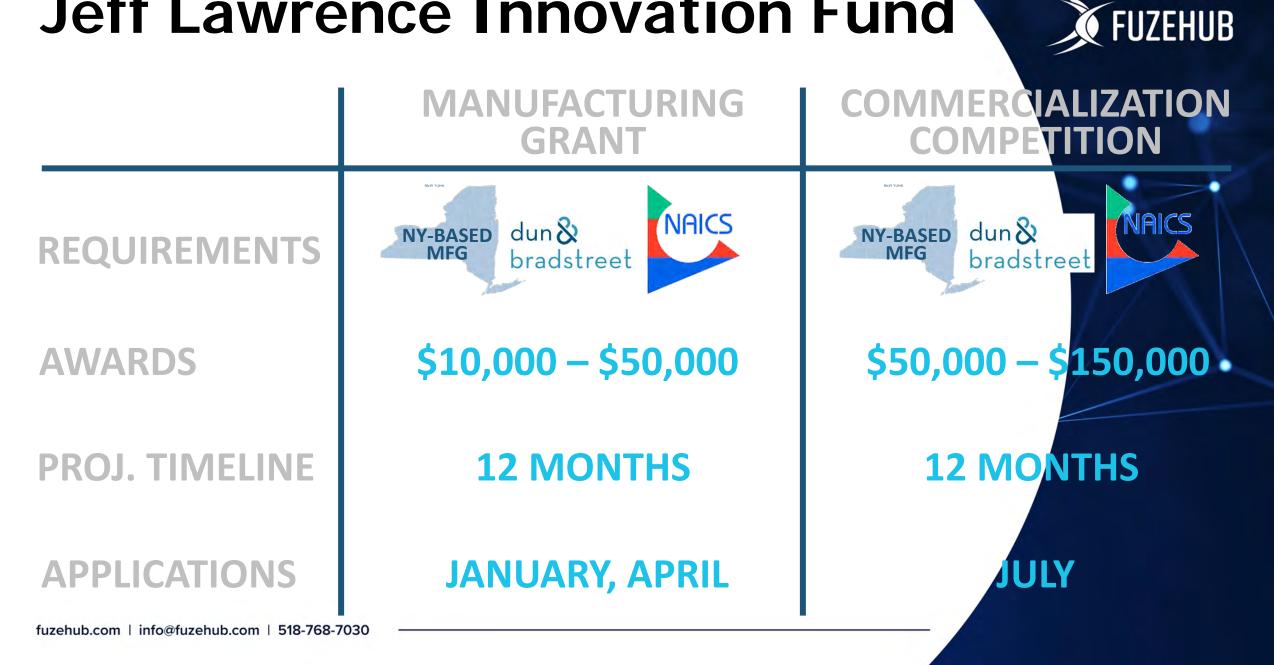

### Jeff Lawrence Innovation Fund

SARATG

# When and How to Apply?

(2023 Dates) Manufacturing Grants

- January 16 February 15
- April 17 May 16

#### **Commercialization Competition**

- Application Period: July 10 August 9
- Finalist Pitch Live: October 16-17 (NYS Innovation Summit)

fuzehub.com | info@fuzehub.com | 518-768-7030