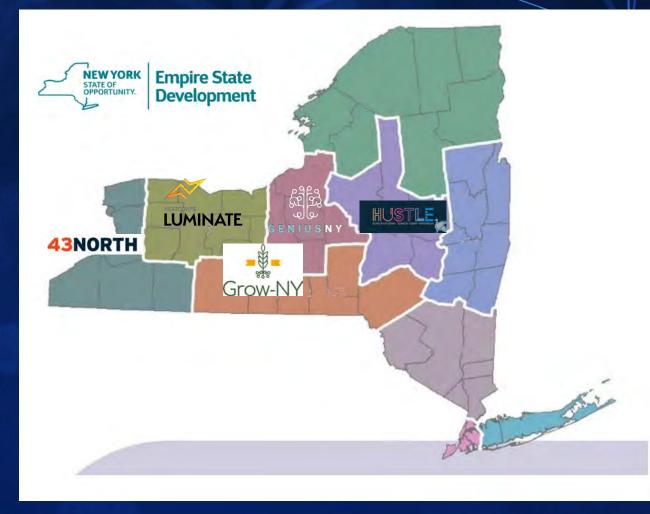

# Other NYS Competitions FUZEHUB

## **Other NYS Competitions**

FUZEHUB

- 43 North (rapid growth startups)
  - \$1M awards
  - Must relocate to Buffalo, NY
  - Application period May June
  - <u>https://www.43north.org/</u>
- Genius NY (uncrewed systems, IoT, robotics and big data startups)
  - \$500k/ \$1M awards
  - Must relocate to Central NY
  - Application period March May
  - <u>https://geniusny.com/news/</u>
- Grow-NY Food & Agriculture

٠

- Up to \$1M awards
- Must relocate to Finger Lakes, Central NY, and Southern Tier regions
- Application period March June
- <u>https://www.grow-ny.com/</u>
- HUSTLE Defense Accelerator (Griffiss Institute AI, machine learning, cybersecurity, quantum science, unmanned aircraft system)
  - Up to \$350k award
  - must relocate to Mohawk Valley, NY
  - Application period Dec March
  - https://www.griffissinstitute.org/what-we-do/hustle
- Luminate (optics, photonics, or imaging enabled technology from anywhere in the world)
  - Up to \$1M award
  - Must relocate to Rochester, NY
  - Application period: November January
  - <u>https://luminate.org/</u>